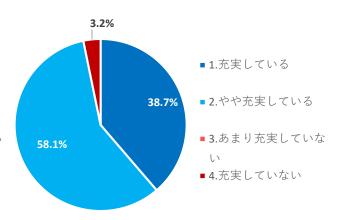

#### 【教育】

設問 2. ①教養基礎科目のカリキュラム についてお答えください

- 設問 3. ②専門基礎科目および専門科目のカリキュラムについてお答えください
- 設問4. ③臨床実習や臨床実習施設についてお答えください
- 設問5. ④学修を進めるにあたり、カリキュラムツリーを活用しましたか?
- 設問 6. ⑤学修を進めるにあたり、カリキュラムマップを活用しましたか?
- 設問7. ⑥シラバスについてお答えください
- 設問8. ⑦シラバスを用いた自己学習についてお答えください
- 設問 9. ⑧前期・後期,各曜日の科目の配分についてお答えください

3.2% <sup>3.2%</sup> ● 1.充実している 37.1% ● 2.やや充実している ● 3.あまり充実していない ● 4.充実していない 設問3:【教育②】 専門基礎科目および専門科目の カリキュラムについてお答えください