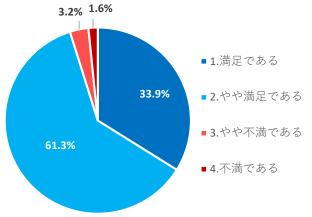

#### 【総評】

- 設問37. ①あなたの所属専攻の総合的な満足度を答えてください
- 設問38. ②本学の総合的な満足度を答えてください
- 設問**39**. ③総評①~②について,その回答を選んだ理由をお答えください (自由記述)<mark>※</mark>非公開
- 設問40. ④その他,意見や提案などがあれば,自由に記述してください<mark>※</mark>非公開

設問2:【教育①】 教養基礎科目のカリキュラムに ついてお答えください

設問38: 【総評②】

本学の総合的な満足度を答えてくだ さい

設問39:【総評③】

総評①~②について,その回答を選 んだ理由をお答えください(自由記 述)

設問40:【総評④】 その他,意見や提案などがあれば, 自由に記述してください