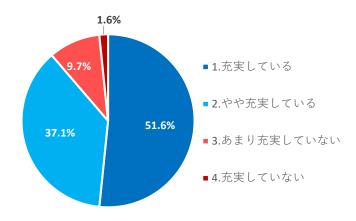

#### 【キャリア支援】(設問26~27は3年生のみ回答)

- 設問26. ①求人情報についてお答えください
- 設問27. ②就職支援についてお答えください
- 設問28. ③資格取得(国家試験)への対策についてお答えください
- 設問29. ④キャリア支援①~③について,その回答を選んだ理由をお答えください (自由記述)※非公開

## 設問26:【キャリア支援①】 求人情報についてお答えください

3.2%
11.3%
1.充実している
2.やや充実している
3.あまり充実していない
4.充実していない

設問27:【キャリア支援②】 就職支援についてお答えください