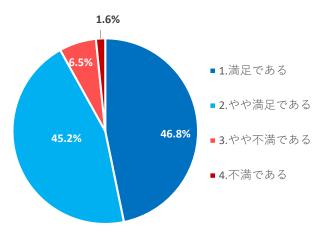

設問38: 【総評②】

本学の総合的な満足度を答えてくだ さい

設問39:【総評③】

総評①~②について,その回答を選 んだ理由をお答えください(自由記 述)

設問40:【総評④】 その他,意見や提案などがあれば, 自由に記述してください