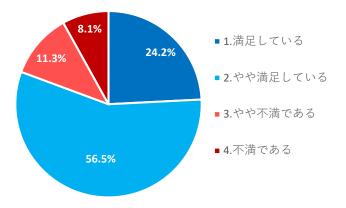

設問38: 【総評②】

本学の総合的な満足度を答えてくだ さい

設問39:【総評③】

総評①~②について,その回答を選 んだ理由をお答えください(自由記 述)

設問40:【総評④】 その他,意見や提案などがあれば, 自由に記述してください