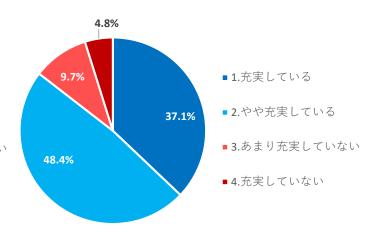

3.2% <sup>3.2%</sup> ● 1.充実している 37.1% ● 2.やや充実している ● 3.あまり充実していない ● 4.充実していない 設問3:【教育②】 専門基礎科目および専門科目の カリキュラムについてお答えください