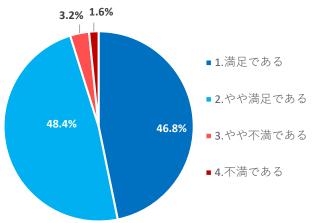

#### 【総評】

- 設問37. ①あなたの所属専攻の総合的な満足度を答えてください
- 設問38. ②本学の総合的な満足度を答えてください
- 設問**39**. ③総評①~②について,その回答を選んだ理由をお答えください (自由記述)<mark>※</mark>非公開
- 設問40. ④その他,意見や提案などがあれば,自由に記述してください<mark>※</mark>非公開

設問2:【教育①】 教養基礎科目のカリキュラムに ついてお答えください

設問38: 【総評②】

本学の総合的な満足度を答えてくだ さい

設問39:【総評③】

総評①~②について,その回答を選 んだ理由をお答えください(自由記 述)

設問40:【総評④】 その他,意見や提案などがあれば, 自由に記述してください