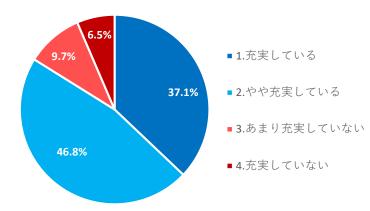

3.2% <sup>3.2%</sup> ● 1.充実している 37.1% ● 2.やや充実している ● 3.あまり充実していない ● 4.充実していない 設問3:【教育②】 専門基礎科目および専門科目の カリキュラムについてお答えください