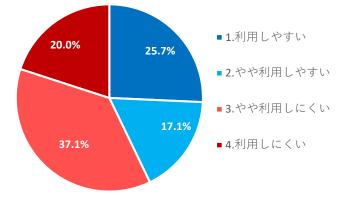

#### 【総評】

- 設問37. ①あなたの所属専攻の総合的な満足度を答えてください
- 設問38. ②本学の総合的な満足度を答えてください
- 設問**39**. ③総評①~②について,その回答を選んだ理由をお答えください (自由記述)<mark>※</mark>非公開
- 設問40. ④その他,意見や提案などがあれば,自由に記述してください<mark>※</mark>非公開

設問2:【教育①】 教養基礎科目のカリキュラムに ついてお答えください