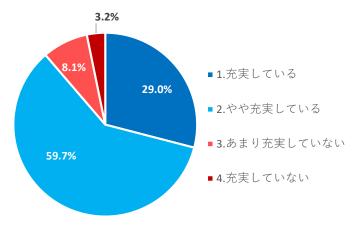

## 設問26:【キャリア支援①】 求人情報についてお答えください

3.2%
11.3%
1.充実している
2.やや充実している
3.あまり充実していない
4.充実していない

設問27:【キャリア支援②】 就職支援についてお答えください