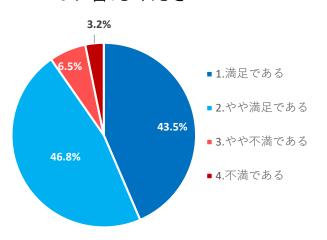

#### 【総評】

- 設問37. ①あなたの所属専攻の総合的な満足度を答えてください
- 設問38. ②本学の総合的な満足度を答えてください
- 設問**39**. ③総評①~②について,その回答を選んだ理由をお答えください (自由記述)<mark>※</mark>非公開
- 設問40. ④その他,意見や提案などがあれば,自由に記述してください<mark>※</mark>非公開

設問2:【教育①】 教養基礎科目のカリキュラムに ついてお答えください

設問38: 【総評②】

本学の総合的な満足度を答えてくだ さい

設問39:【総評③】

総評①~②について,その回答を選 んだ理由をお答えください(自由記 述)

設問40:【総評④】 その他,意見や提案などがあれば, 自由に記述してください