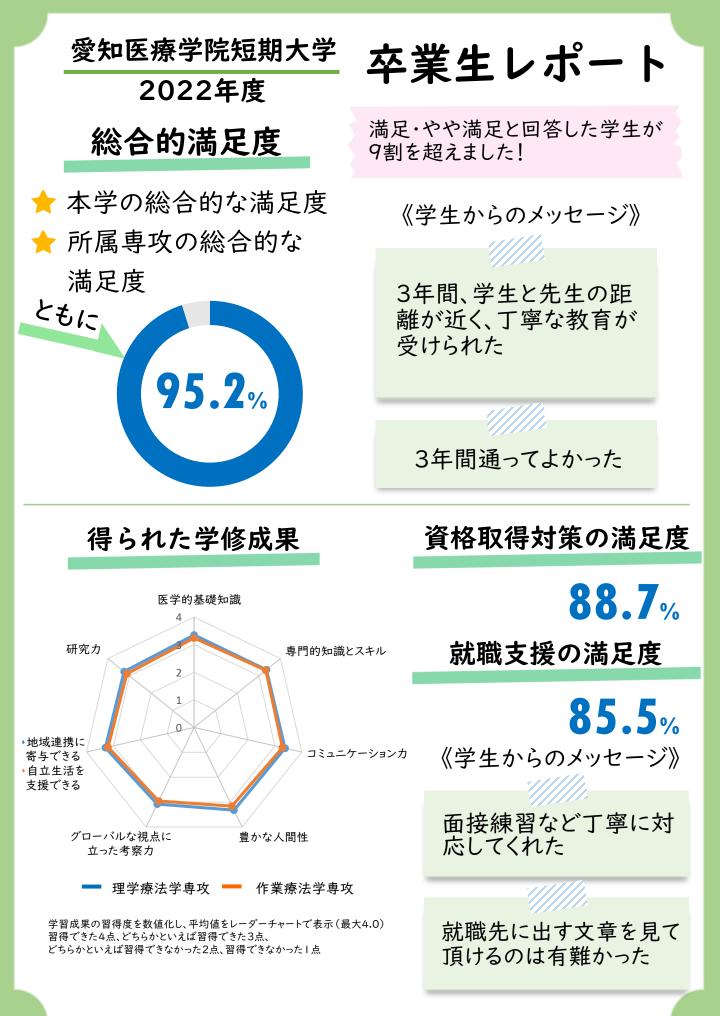

#### 【総評】

- 設問37. ①あなたの所属専攻の総合的な満足度を答えてください
- 設問38. ②本学の総合的な満足度を答えてください
- 設問**39**. ③総評①~②について,その回答を選んだ理由をお答えください (自由記述)<mark>※</mark>非公開
- 設問40. ④その他,意見や提案などがあれば,自由に記述してください<mark>※</mark>非公開

設問2:【教育①】 教養基礎科目のカリキュラムに ついてお答えください

設問38: 【総評②】

本学の総合的な満足度を答えてくだ さい

設問39:【総評③】

総評①~②について,その回答を選 んだ理由をお答えください(自由記 述)

設問40:【総評④】 その他,意見や提案などがあれば, 自由に記述してください